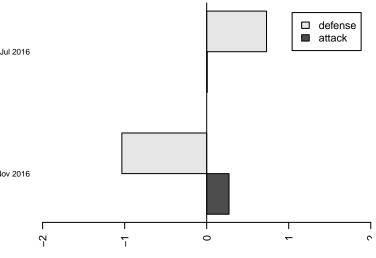

## Performance relative to 13 month average

## Performance relative to 13 month average

average number of goals per game relative to expected

lot. A=Neither has attack advantage, B=Opponent has both attack and defense advantage, C=Opponent has both attack and defense disadvantage, D=Both have