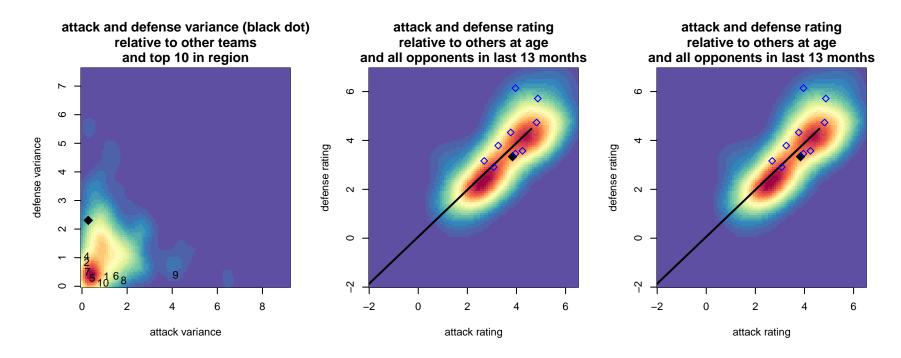

## West Coast FC Wildfire G00

alt names used:Venues played:, CANWEST COAST SOCCER WEST COAST WILD2016 Surf Cup White U17G00 total strength=1835WEST COAST SOCCER WILDFIRE (CAN)2016 FWRL CAN At Large U17attack=46.44 defense=28.09WEST COAST SOCCER WEST COAST WILD2016 Surf College Showcase Black U17fall league = NorCal NPL 00 NPL 1 EastWEST COAST SOCCER WEST COAST WILD2016 Surf College Showcase Black U17







## Performance relative to 13 month average



## Performance relative to 13 month average



average number of goals per game relative to expected



lot. A=Neither has attack advantage, B=Opponent has both attack and defense advantage, C=Opponent has both attack and defense disadvantage, D=Both have

| date       | home                                |   | away                        |   | venue                                | pred.home | pred.away |
|------------|-------------------------------------|---|-----------------------------|---|--------------------------------------|-----------|-----------|
| 2016-11-26 | West Coast FC Wildfire G00          | 1 | WA Rush G00                 | 6 | 2016 Surf College Showcase Black U17 | 0.42      | 3.58      |
| 2016-11-25 | Pride SC Predator