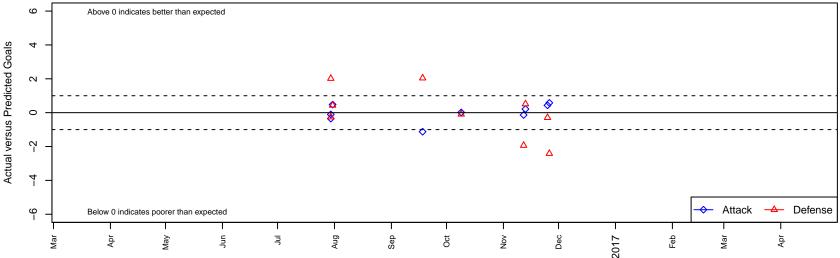

## Performance relative to 13 month average

average number of goals per game relative to expected

lot. A=Neither has attack advantage, B=Opponent has both attack and defense advantage, C=Opponent has both attack and defense disadvantage, D=Both have