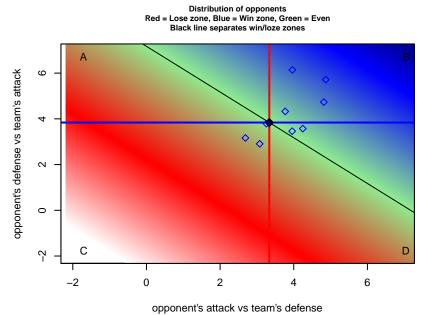

## Performance relative to 13 month average

average number of goals per game relative to expected

lot. A=Neither has attack advantage, B=Opponent has both attack and defense advantage, C=Opponent has both attack and defense disadvantage, D=Both have