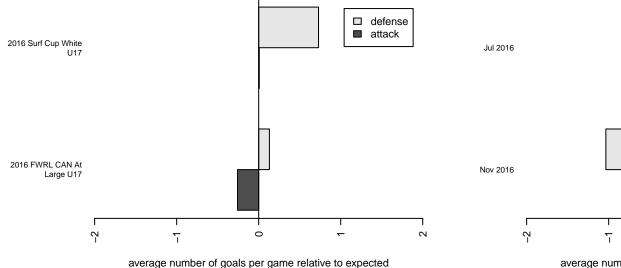

## West Coast FC Wildfire G00

alt names used:Venues played:, CANWEST COAST SOCCER WEST COAST WILD2016 Surf Cup White U17G00 total strength=1835WEST COAST SOCCER WILDFIRE (CAN)2016 FWRL CAN At Large U17attack=46.44 defense=28.09WEST COAST SOCCER WEST COAST WILD2016 Surf College Showcase Black U17fall league = NorCal NPL 00 NPL 1 EastWEST COAST SOCCER WEST COAST WILD2016 Surf College Showcase Black U17

## Performance relative to 13 month average

## Performance relative to 13 month average

average number of goals per game relative to expected

lot. A=Neither has attack advantage, B=Opponent has both attack and defense advantage, C=Opponent has both attack and defense disadvantage, D=Both have